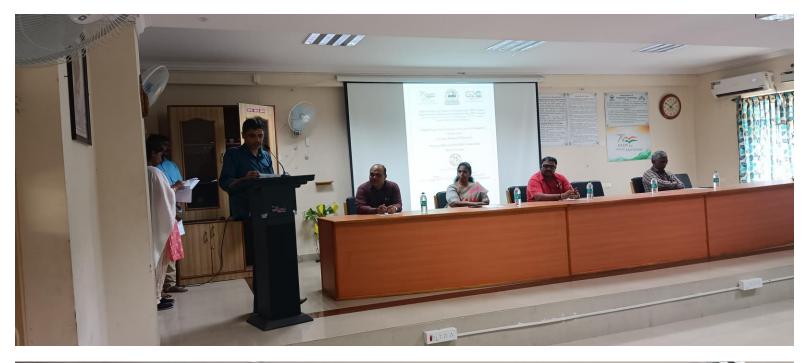

Department of Production Technology, MIT Campus Department of Electronics Engineering, MIT Campus Department of Ceramic Technology, ACT Campus Anna University, Chennai.

TANII Project Team Cordially invite you to the Inaugural function of the Two days Hands-on Training in

"Wireless EMG and Wired EEG System using

DELSYS System"

As a part of MIT Platinum Year celebration

**Date** 12<sup>th</sup> October 2023, 9.30 a.m Venue Prof. SRK Seminar Hall, Dept. of Production Technology MIT Campus.

## Invocation

| Welcome Address<br>(09:30 am – 09:40 am)             | : | <b>Dr. K. KALAICHELVAN</b><br>Professor,<br>Co-Principal Investigator-TANII<br>Dept. of Ceramic Technology<br>ACT Campus, Anna University                          |
|------------------------------------------------------|---|--------------------------------------------------------------------------------------------------------------------------------------------------------------------|
| About the Workshop<br>(09:40 am – 09:50 am)          | : | <b>Dr. V. SATHIESH KUMAR</b><br>Assistant Professor (Sr.Gr)<br>Co-Principal Investigator-TANII<br>Dept. of Electronics Engineering,<br>MIT Campus, Anna University |
| <b>Presidential Address</b><br>(09:50 am – 10:00 am) | • | <b>Dr. J. PRAKASH</b><br>Registrar i/c & Dean, MIT Campus<br>Anna University                                                                                       |
| Chief Guest's Address<br>(10:00 am – 10:15 am)       | • | <b>Dr. S. Poonguzhali</b><br>Professor,<br>Dept. of ECE Centre for Medical<br>Electronics,<br>CEG Campus, Anna University                                          |
| Vote of Thanks :                                     |   | <b>Dr. P. GANESH</b><br>Associate Professor,<br>Principal Investigator-TANII<br>Dept. of Production Technology<br>MIT Campus, Anna University                      |