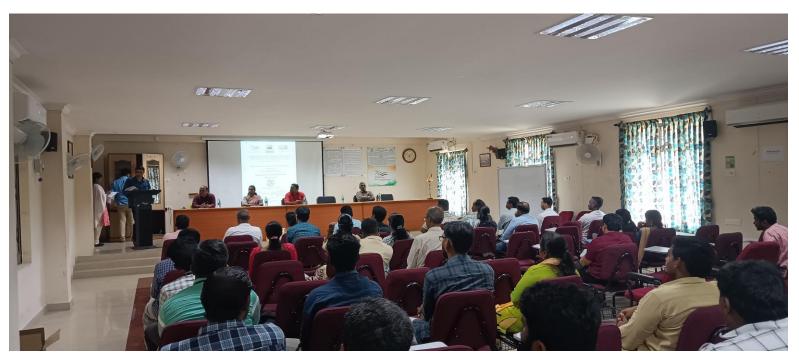

Department of Production Technology, MIT Campus Department of Electronics Engineering, MIT Campus Department of Ceramic Technology, ACT Campus Anna University, Chennai.

TANII Project Team Cordially invite you to the Inaugural function of the Two days Hands-on Training in

"Wireless EMG and Wired EEG System using

DELSYS System"

As a part of MIT Platinum Year celebration

**Date** 12<sup>th</sup> October 2023, 9.30 a.m Venue Prof. SRK Seminar Hall, Dept. of Production Technology MIT Campus.

## Invocation

| Welcome Address<br>(09:30 am – 09:40 am)             | : | <b>Dr. K. KALAICHELVAN</b><br>Professor,<br>Co-Principal Investigator-TANII<br>Dept. of Ceramic Technology<br>ACT Campus, Anna University                          |
|------------------------------------------------------|---|--------------------------------------------------------------------------------------------------------------------------------------------------------------------|
| About the Workshop<br>(09:40 am – 09:50 am)          | : | <b>Dr. V. SATHIESH KUMAR</b><br>Assistant Professor (Sr.Gr)<br>Co-Principal Investigator-TANII<br>Dept. of Electronics Engineering,<br>MIT Campus, Anna University |
| <b>Presidential Address</b><br>(09:50 am – 10:00 am) | • | <b>Dr. J. PRAKASH</b><br>Registrar i/c & Dean, MIT Campus<br>Anna University                                                                                       |
| Chief Guest's Address<br>(10:00 am – 10:15 am)       | • | <b>Dr. S. Poonguzhali</b><br>Professor,<br>Dept. of ECE Centre for Medical<br>Electronics,<br>CEG Campus, Anna University                                          |
| Vote of Thanks :                                     |   | <b>Dr. P. GANESH</b><br>Associate Professor,<br>Principal Investigator-TANII<br>Dept. of Production Technology<br>MIT Campus, Anna University                      |