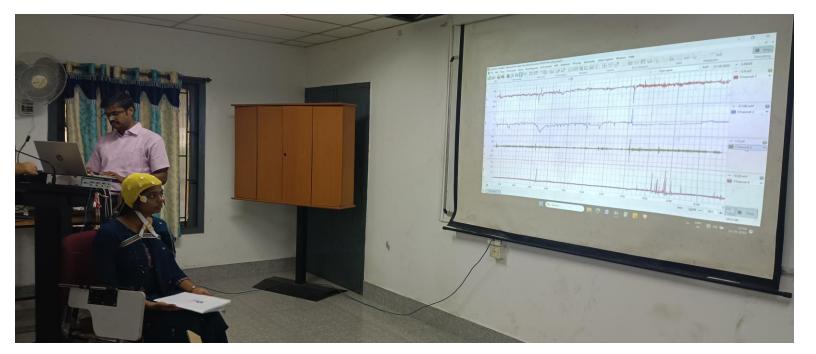

"Wireless EMG and Wired EEG System using

DELSYS System"

As a part of MIT Platinum Year celebration

**Date** 12<sup>th</sup> October 2023, 9.30 a.m Venue Prof. SRK Seminar Hall, Dept. of Production Technology MIT Campus.

Sponsored by

ADINSTRUMENTS

M/s. AD Instrument New Zealand Ltd through M/s. I.L.E.Co., Chennai – 600 032.

All are Welcome

Physical Mode- Two Days Workshop on **"Wireless EMG and Wired EEG System using** 